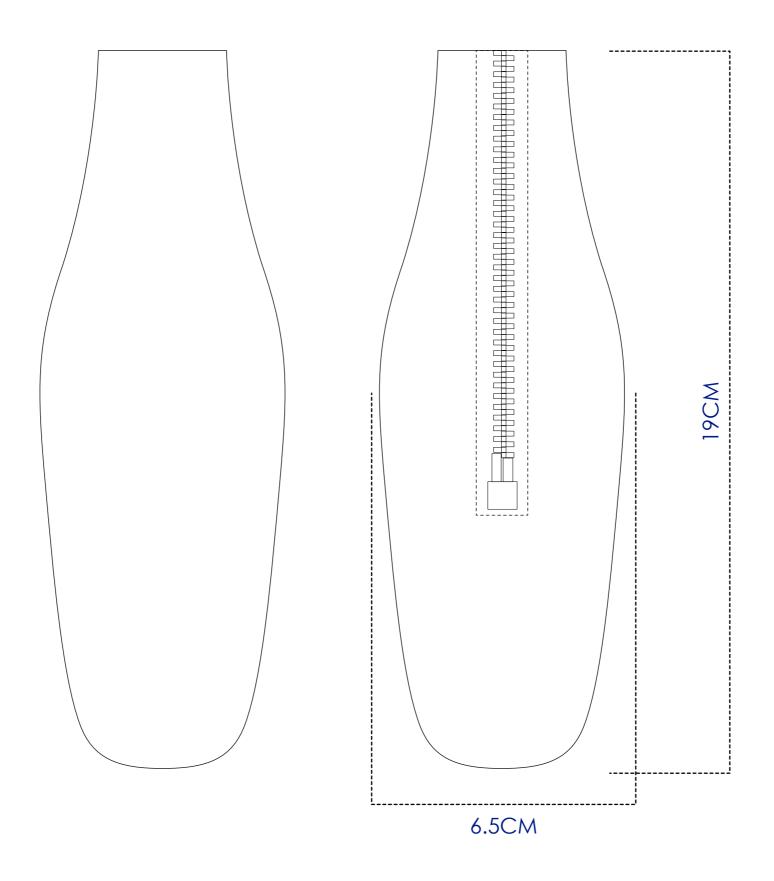

### **Product Colour**

Text

190mm x 65mm
Bottle Cooler with Zip
Branding Method: Screen Print